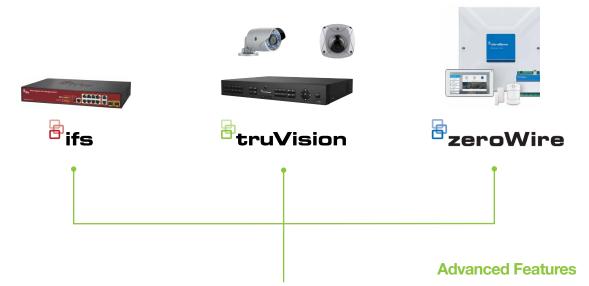

### **Operator-Friendly User Interface**

TruVision® Navigator brings together TruVision video, UltraSync® intrusion and IFS® network switches into one complete interface.

#### **User-friendly interface**

TruVision Navigator 9 brings together video monitoring, UltraSync® intrusion, and IFS® network switches into one centralised interface. Robust and easy to use, the software's key features include up to 10 video tabs, custom views, facility/campus maps, live event monitoring, video playback and 360° camera de-warping.

TruVision Navigator 9 also supports integration with other Aritech hardware platforms such as UltraSync intrusion and IFS network switches.