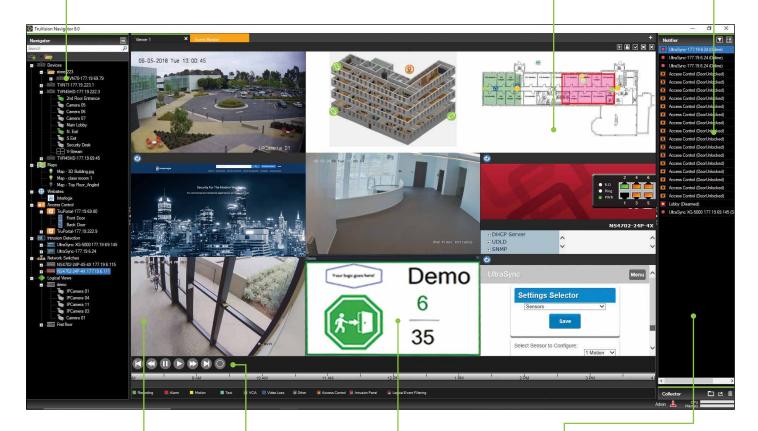

#### **Device Tree**

Provides quick access to TruVision video cameras and recorders, UltraSync intrusion and IFS network switches.

#### Facility/Campus Maps

Import facility/campus maps and place cameras, access control doors, and intrusion sensors on maps. Easily embed maps within maps.

#### **Notifier**

Provides real-time, color-coded video event notification of UltraSync alarm events.

#### Viewer

View live and recorded video with up to 10 detachable video viewing tabs allows you to create a virtual video wall. The pop-up event monitor window provides live video during an alarm. Users can easily setup individual video viewing tiles for sequencing of multiple cameras for easy monitoring.

#### Video Playback Controls

Easily play, pause, rewind and bookmark video recordings with controls and timeline.

#### Collector

Acts as a holding repository for video segments, snapshots and local recordings ready for export.