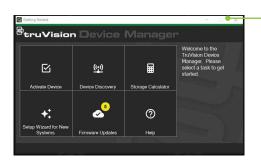

#### **Built-in Device Manager**

Easy wizard based tool to easily activate and set-up your system. Perform global password changes and automatically notifies you of firmware updates on all your networked TruVision devices.