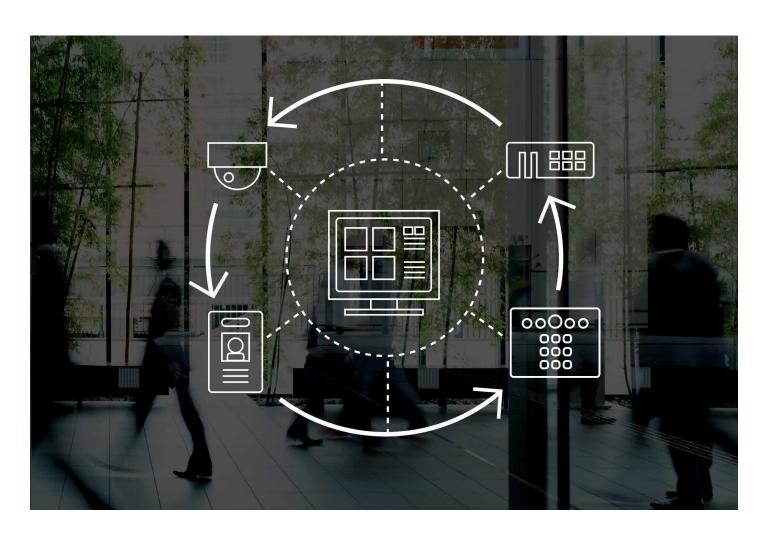

### A high-quality and affordable solution

With no service or maintenance agreements, TruVision Navigator is a reasonable, yet robust commercial security solution. By integrating TruVision video, UltraSync® intrusion and IFS® network switches, TruVision Navigator provides an enhanced situational awareness environment via a unified security solution.

### **Operator-Friendly User Interface**

TruVision® Navigator brings together TruVision video, UltraSync® intrusion and IFS® network switches into one complete interface.

# Works with TruVision® Navigator

Easily customise TruVision Navigator with logical views and logical event filtering. Integrate UltraSync intrusion with TruVision video and link cameras to doors and sensors/areas to receive event notifications with video verification. Quickly discover devices on a local Ethernet/IP network with the built-in device manager tool.